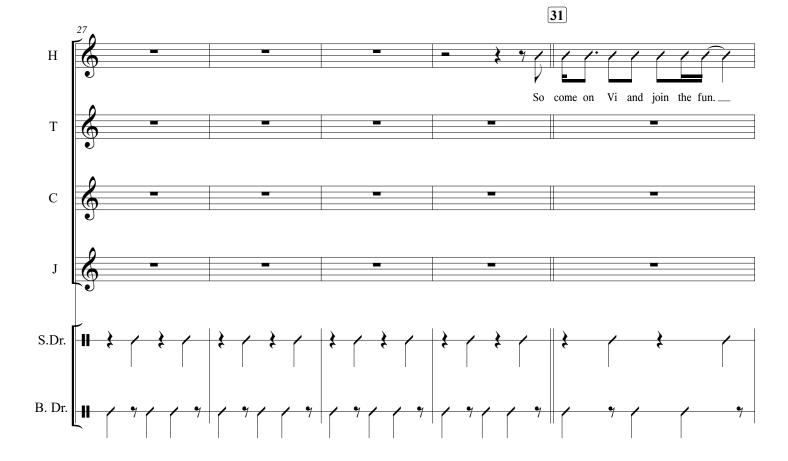

. and leave you all He wants to send you a - way a - lone. As you'll nev - er be on your own. long as I'm a-live I'm keep - in' hope a - live that you'll get bet - ter as you grow. I 16 (In a singing style ad lib) think a - bout the day you dis - ap-peared and turned to stone and how we had a hap-py home. Oh The yeah. Oh Like it was yes - ter - day. Oh yeah. I re - mem - ber when you changed. day you went a - way. 20 yeah. Oh yearh. I re - mem - ber when you changed. The day you went a - way. Like it was yes - ter - day. Oh

2. Jenny's Requiem



## 3. A World of Wonder (World of Wonder)



Yeah! yeah!

So eve - ry piece is need - ed for the puz - zle.

Oh yeah!

3. A World of Wonder



## 4. Nature's Call (World of Wonder)

Lyrics by Genesis Be Produced by Rich Matthew



























J