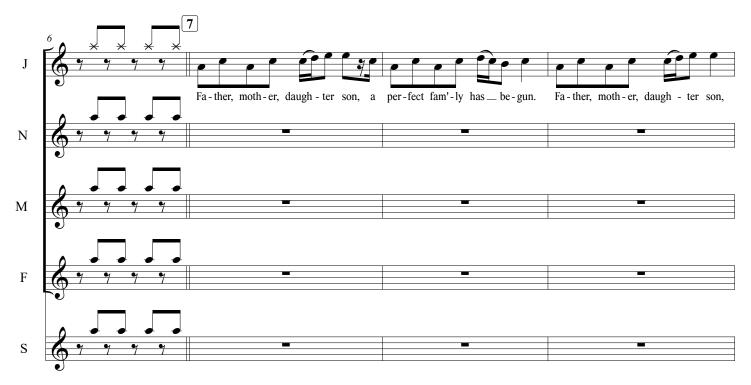

## World of Wonder 1. Not That Story

CUE: At rise.

Melody by Genesis Be, Lyrics by Tonya Hays, Arrangements by Buddy Dubourg and Tonya Hays

1. Not That Story

4