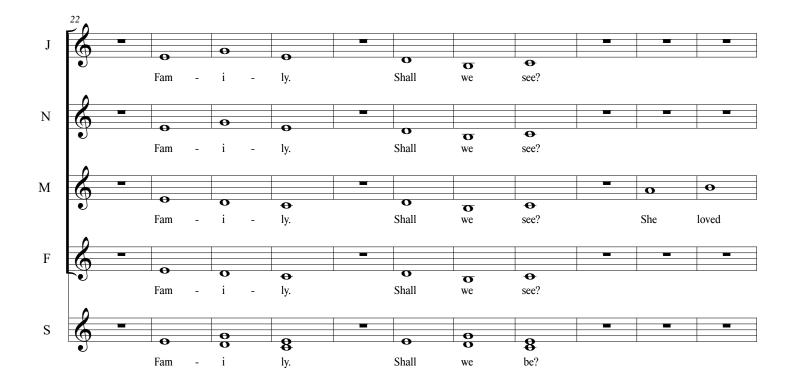

## World of Wonder 1. Not That Story

CUE: At rise.

Melody by Genesis Be, Lyrics by Tonya Hays, Arrangements by Buddy Dubourg and Tonya Hays

1. Not That Story

4