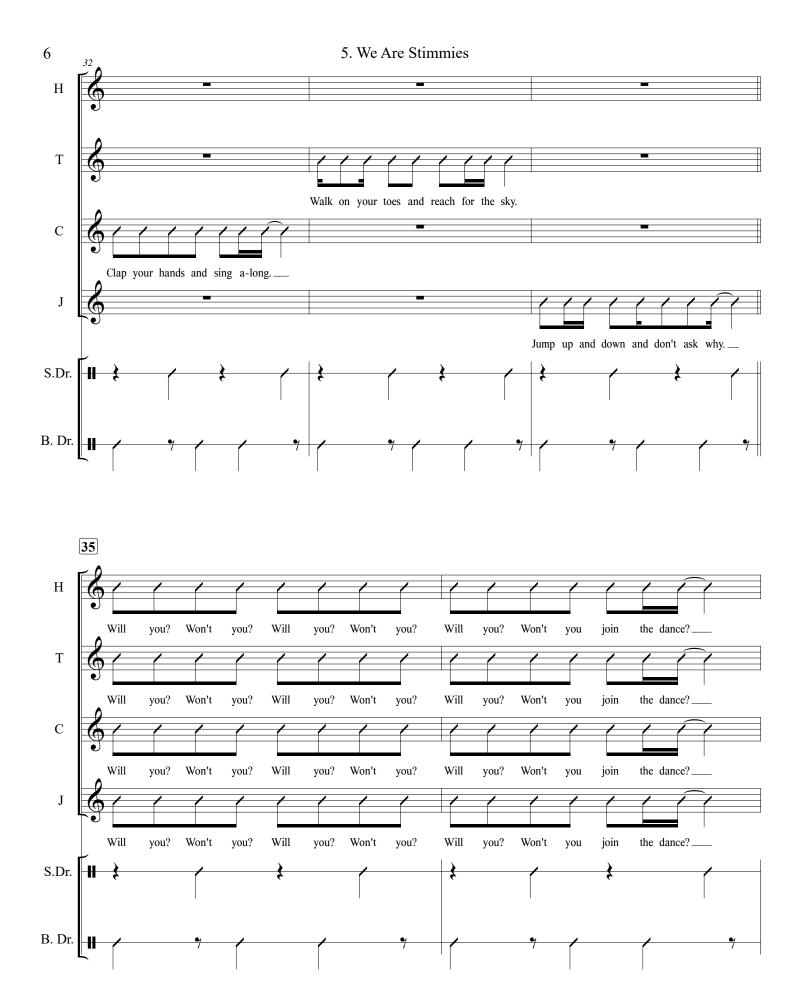

and leave you all He wants to send you a - way a - lone. As you'll nev - er be on your own. long as I'm a-live I'm keep - in' hope a - live that you'll get bet - ter as you grow. I 16 (In a singing style ad lib) think a - bout the day you dis - ap-peared and turned to stone and how we had a hap-py home. Oh The yeah. Oh Like it was yes - ter - day. Oh yeah. I re - mem - ber when you changed. day you went a - way. 20 yeah. Oh yearh. I re - mem - ber when you changed. The day you went a - way. Like it was yes - ter - day. Oh

2. Jenny's Requiem



## 3. A World of Wonder (World of Wonder)



Yeah! yeah!

So eve - ry piece is need - ed for the puz - zle.

Oh yeah!

3. A World of Wonder



## 4. Nature's Call (World of Wonder)

Lyrics by Genesis Be Produced by Rich Matthew



























J