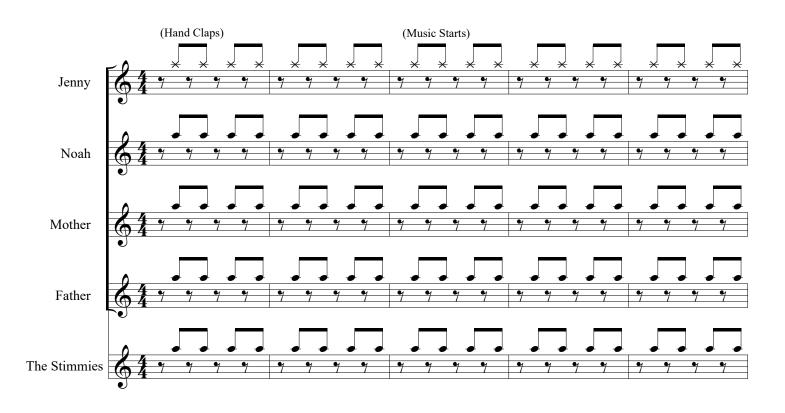

## World of Wonder 1. Not That Story

CUE: At rise.

Melody by Genesis Be, Lyrics by Tonya Hays, Arrangements by Buddy Dubourg and Tonya Hays

1. Not That Story

4