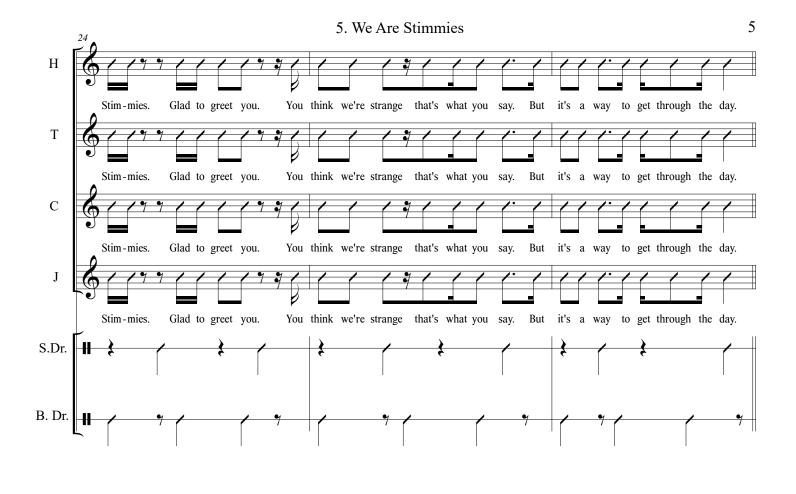

me. and leave you all He wants to send you a - way a - lone. As you'll nev - er be on your own. long as I'm a-live I'm keep - in' hope a - live that you'll get bet - ter as you grow. I 16 (In a singing style ad lib) think a - bout the day you dis - ap-peared and turned to stone and how we had a hap-py home. Oh The yeah. Oh Like it was yes - ter - day. Oh yeah. I re - mem - ber when you changed. day you went a - way. 20 yeah. Oh yearh. I re - mem - ber when you changed. The day you went a - way. Like it was yes - ter - day. Oh

2. Jenny's Requiem



## 3. A World of Wonder (World of Wonder)



Yeah! yeah!

So eve - ry piece is need - ed for the puz - zle.

Oh yeah!

3. A World of Wonder



## 4. Nature's Call (World of Wonder)

Lyrics by Genesis Be Produced by Rich Matthew



























J