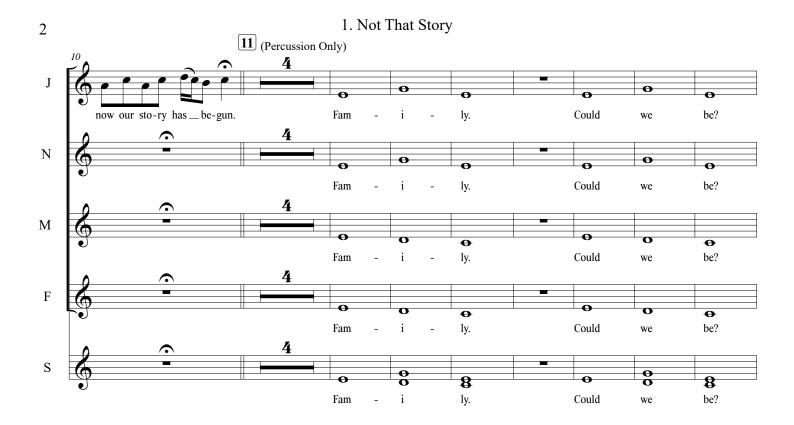

## World of Wonder 1. Not That Story

CUE: At rise.

Melody by Genesis Be, Lyrics by Tonya Hays, Arrangements by Buddy Dubourg and Tonya Hays

1. Not That Story

4